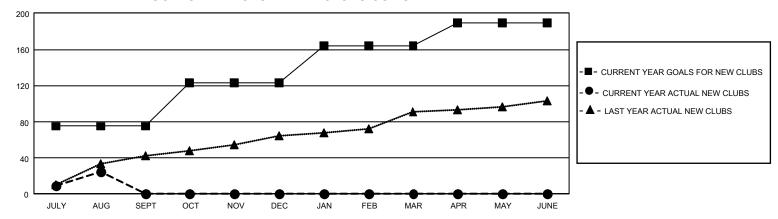

## GMT Constitutional Area 6 - I, Group E

REPORT DOES NOT INCLUDE CLUBS IN UNDISTRICTED AREAS.

| Clubs                 |               |           |               | Members               |                         |                         |                                                    |
|-----------------------|---------------|-----------|---------------|-----------------------|-------------------------|-------------------------|----------------------------------------------------|
| RESULTS FOR 2023-2024 |               |           |               | RESULTS FOR 2023-2024 |                         |                         |                                                    |
| QUARTER               | NEW CLUB GOAL | NEW CLUBS | DROPPED CLUBS | QUARTER ME            | MBER GROWTH NET<br>GOAL | MEMBER GROWTH<br>ACTUAL | DROPPED MEMBERS<br>ACTUAL (including<br>transfers) |
| JULY/AUG/SEPT         | 225           | 25        | 13            | JULY/AUG/SEPT         | 1325                    | 3,153                   | 918                                                |
| OCT/NOV/DEC           | 144           | 0         | 0             | OCT/NOV/DEC           | 1271                    | 0                       | 0                                                  |
| JAN/FEB/MAR           | 123           | 0         | 0             | JAN/FEB/MAR           | 1067                    | 0                       | 0                                                  |
| APR/MAY/JUNE          | 75            | 0         | 0             | APR/MAY/JUNE          | 703                     | 0                       | 0                                                  |

## GOALS AND ACTUAL NEW CLUBS CUMULATIVE