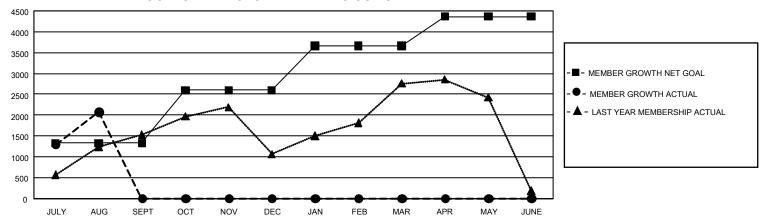

## GMT Constitutional Area 6 - I, Group E

REPORT DOES NOT INCLUDE CLUBS IN UNDISTRICTED AREAS.

| Clubs                 |               |           |               | Members               |                         |                         |                                                    |
|-----------------------|---------------|-----------|---------------|-----------------------|-------------------------|-------------------------|----------------------------------------------------|
| RESULTS FOR 2023-2024 |               |           |               | RESULTS FOR 2023-2024 |                         |                         |                                                    |
| QUARTER               | NEW CLUB GOAL | NEW CLUBS | DROPPED CLUBS | QUARTER ME            | MBER GROWTH NET<br>GOAL | MEMBER GROWTH<br>ACTUAL | DROPPED MEMBERS<br>ACTUAL (including<br>transfers) |
| JULY/AUG/SEPT         | 225           | 25        | 13            | JULY/AUG/SEPT         | 1325                    | 3,153                   | 918                                                |
| OCT/NOV/DEC           | 144           | 0         | 0             | OCT/NOV/DEC           | 1271                    | 0                       | 0                                                  |
| JAN/FEB/MAR           | 123           | 0         | 0             | JAN/FEB/MAR           | 1067                    | 0                       | 0                                                  |
| APR/MAY/JUNE          | 75            | 0         | 0             | APR/MAY/JUNE          | 703                     | 0                       | 0                                                  |

## GOALS AND ACTUAL MEMBERS CUMULATIVE

| DROPPED CLUBS: 13 |     | 625 CLUBS OF 1,479 ADDED 1<br>OR MORE NEW MEMBERS | GENDER DISTRIBUTION                 |                 |  |
|-------------------|-----|---------------------------------------------------|-------------------------------------|-----------------|--|
|                   |     | OR MORE NEW MEMBERS                               | MALE                                | 37,303 (78.49%) |  |
|                   |     |                                                   | FEMALE                              | 10,222 (21.51%) |  |
| DROPPED MEMBERS   |     |                                                   | NON BINARY                          | 1 (0.00%)       |  |
| DECEASED          | 30  |                                                   | PREFER NOT TO ANSWER                | 1 (0.00%)       |  |
| CLUB CANCELLED    | 53  |                                                   | TOTAL FAMILY UNIT MEMBERS           | s 15.712        |  |
| OTHER             | 835 | CLICK HERE FOR                                    | TOTAL FAMILE ONLY WEIGHT            | 10,712          |  |
| TOTAL             | 918 | CUMULATIVE MEMBERSHIP DATA                        | FAMILY MEMBERS PAYING HALF DUES 8,4 |                 |  |